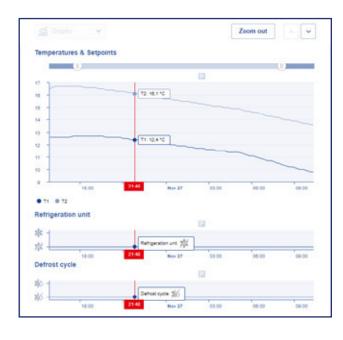

#### TEMPERATURE MANAGEMENT

• REGULAR UPDATES (UP TO 5 MINUTES)
IN ORDER TO COMPARE THE PRE-SETTED
TEMPERATURE WITH THE EXISTING ONE.

- MONITORIZATION OF TEMPERATURE ERRORS THROUGH ALARMS SET IN REAL TIME.
- IMMEDIATE TRACEABILITY OF THE TEMPERATURES EVOLUTION.
- REAL-TIME MONITORIZATION OF THE FLEET AND THE GOODS.
- PERMANENT MONITORIZATION OF THE EQUIPMENT PERFORMANCE RATE.

#### DATA MANAGEMENT

- DOWNLOAD DATA RECORDER TEMPERATURE FOR TRACEABILITY, GOODS PROTECTION AND DELIVERY PROOF.
- DATA EXPORT STANDARD FORM
   (IN PDF OR XLS) FOR CONFORMITY
   AND ARCHIVE.

DATA MANAGEMENT

**ONLINE TEMPERATURE** 