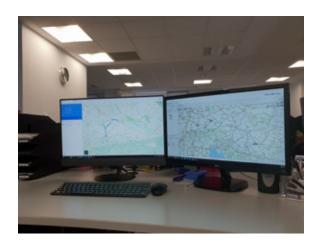

## VEHICLE POSITIONING

- UNIFORM EUROPEAN COVERAGE
- · LOCATION AND FLEET MANAGEMENT ON THE MAP
- INCREASED GOODS SAFETY
- DISPATCH 24H/7
- EURO 6 TRUCKS