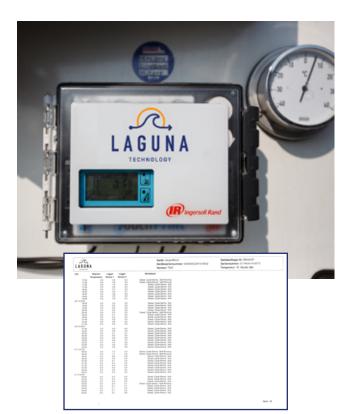

#### TEMPERATURE MANAGEMENT

• REGULAR UPDATES (UP TO 5 MINUTES)
IN ORDER TO COMPARE THE PRE-SETTED
TEMPERATURE WITH THE EXISTING ONE.

- MONITORIZATION OF TEMPERATURE ERRORS THROUGH ALARMS SET IN REAL TIME.
- IMMEDIATE TRACEABILITY OF THE TEMPERATURES EVOLUTION.
- REAL-TIME MONITORIZATION OF THE FLEET AND THE GOODS.
- PERMANENT MONITORIZATION OF THE EQUIPMENT PERFORMANCE RATE.

#### DATA MANAGEMENT

- DOWNLOAD DATA RECORDER TEMPERATURE FOR TRACEABILITY, GOODS PROTECTION AND DELIVERY PROOF.
- DATA EXPORT STANDARD FORM
   (IN PDF OR XLS) FOR CONFORMITY
   AND ARCHIVE.

DATA MANAGEMENT