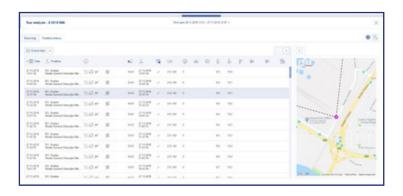

## VEHICLE POSITIONING

- UNIFORM EUROPEAN COVERAGE
- · LOCATION AND FLEET MANAGEMENT ON THE MAP
- INCREASED GOODS SAFETY
- DISPATCH 24H/7
- EURO 6 TRUCKS

#### TEMPERATURE MANAGEMENT

• REGULAR UPDATES (UP TO 5 MINUTES)
IN ORDER TO COMPARE THE PRE-SETTED
TEMPERATURE WITH THE EXISTING ONE.

- MONITORIZATION OF TEMPERATURE ERRORS THROUGH ALARMS SET IN REAL TIME.
- IMMEDIATE TRACEABILITY OF THE TEMPERATURES EVOLUTION.
- REAL-TIME MONITORIZATION OF THE FLEET AND THE GOODS.
- PERMANENT MONITORIZATION OF THE EQUIPMENT PERFORMANCE RATE.